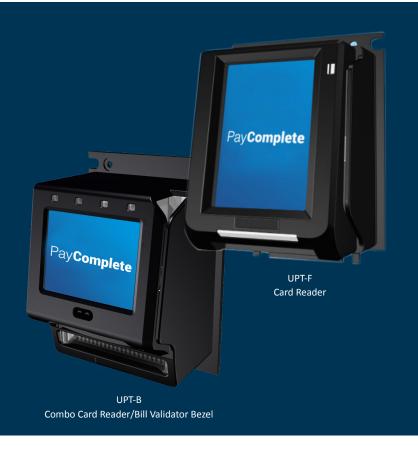

## All-In-One Solutions

The UPT Card Readers are one of the few cashless payment systems in its class that are certified, 4G Ready, and feature beautiful large full-color touch screens, providing an attractive interface with ultimate payment flexibility for your customers. The UPT Card Readers can even accept and integrate with campus card systems in addition to standard mag stripe and chip payment cards or contactless devices. Built-in 4G telemeters allow full transactional reporting capability to card vendors.

3.5" Full-Color Touchscreen

UPT-B Combo Card Reader/Bill Validator Bezel

UPT-F Card Reader

| User Engagement           |                                                                                                              |                                                                                      |
|---------------------------|--------------------------------------------------------------------------------------------------------------|--------------------------------------------------------------------------------------|
| DISPLAY                   | <b>UPT-B</b> 2.8" High Brightness, Full-Color TFT Resolution: 320 x 240 Pixels                               | <b>UPT-F</b><br>3.5" High Brightness, Full-Color TFT<br>Resolution: 480 x 320 Pixels |
| INPUT                     | Capacitive Touch (Pin on Touch Capable)                                                                      |                                                                                      |
| AUDIO                     | Mono Speaker for Prompts and Alerts                                                                          |                                                                                      |
|                           | Payment Support                                                                                              |                                                                                      |
| INTERFACES                | Magnetic Stripe, Contactless, Contact                                                                        |                                                                                      |
| CONTACTLESS BRAND SUPPORT | VISA PayWave, Mastercard PayPass, AMEX ExpressPay, Discover D-PAS,<br>Interac Flash, J-Speedy, UnionPay UICS |                                                                                      |
| OTHER CARDS               | MiFARE, DESFIRE, FeliCa                                                                                      |                                                                                      |
| MOBILE WALLET             | Google Pay, Google SmartTap, Apple Pay, Apple VAS, Samsung Pay                                               |                                                                                      |
| BILL VALIDATOR            | UPT-B Integrates with bill validators in any self-service environment                                        | UPT-F<br>N/A                                                                         |
|                           | Communication                                                                                                |                                                                                      |
| CELLULAR                  | 4G Modem w/ Fallback                                                                                         |                                                                                      |
| NETWORK                   | Ethernet                                                                                                     |                                                                                      |
| VENDING                   | MDB & DEX                                                                                                    |                                                                                      |
| OTHER                     | USB, RS232, Bluetooth                                                                                        |                                                                                      |
|                           | Regulatory & Certification                                                                                   | ns                                                                                   |
| REGULATORY                | CE, FCC, UL, RoHS                                                                                            |                                                                                      |
| CERTIFICATIONS            | PCI PTS 5.x, EMV L1/L2                                                                                       |                                                                                      |
|                           | Environmental                                                                                                |                                                                                      |
| POWER SUPPLY              | 9 to 45V DC                                                                                                  |                                                                                      |
| TEMPERATURE               | 0°F TO 150°F (-18°C TO 65°C)                                                                                 |                                                                                      |
| HUMIDITY                  | 5% to 90% non-condensing                                                                                     |                                                                                      |
|                           | IP 54                                                                                                        |                                                                                      |
| INGRESS                   |                                                                                                              | P 54                                                                                 |