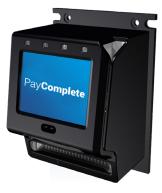

3.5" Full-Color Touchscreen

UPT-B Combo Card Reader/Bill Validator Bezel

UPT-F Card Reader

| User Engagement           |                                                                                                              |                                                                                      |
|---------------------------|--------------------------------------------------------------------------------------------------------------|--------------------------------------------------------------------------------------|
| DISPLAY                   | <b>UPT-B</b> 2.8" High Brightness, Full-Color TFT Resolution: 320 x 240 Pixels                               | <b>UPT-F</b><br>3.5" High Brightness, Full-Color TFT<br>Resolution: 480 x 320 Pixels |
| INPUT                     | Capacitive Touch (Pin on Touch Capable)                                                                      |                                                                                      |
| AUDIO                     | Mono Speaker for Prompts and Alerts                                                                          |                                                                                      |
|                           | Payment Support                                                                                              |                                                                                      |
| INTERFACES                | Magnetic Stripe, Contactless, Contact                                                                        |                                                                                      |
| CONTACTLESS BRAND SUPPORT | VISA PayWave, Mastercard PayPass, AMEX ExpressPay, Discover D-PAS,<br>Interac Flash, J-Speedy, UnionPay UICS |                                                                                      |
| OTHER CARDS               | MiFARE, DESFIRE, FeliCa                                                                                      |                                                                                      |
| MOBILE WALLET             | Google Pay, Google SmartTap, Apple Pay, Apple VAS, Samsung Pay                                               |                                                                                      |
| BILL VALIDATOR            | UPT-B Integrates with bill validators in any self-service environment                                        | UPT-F<br>N/A                                                                         |
|                           | Communication                                                                                                |                                                                                      |
| CELLULAR                  | 4G Modem w/ Fallback                                                                                         |                                                                                      |
| NETWORK                   | Ethernet                                                                                                     |                                                                                      |
| VENDING                   | MDB & DEX                                                                                                    |                                                                                      |
| OTHER                     | USB, RS232, Bluetooth                                                                                        |                                                                                      |
|                           | Regulatory & Certification                                                                                   | ns                                                                                   |
| REGULATORY                | CE, FCC, UL, RoHS                                                                                            |                                                                                      |
| CERTIFICATIONS            | PCI PTS 5.x, EMV L1/L2                                                                                       |                                                                                      |
|                           | Environmental                                                                                                |                                                                                      |
| POWER SUPPLY              | 9 to 45V DC                                                                                                  |                                                                                      |
| TEMPERATURE               | 0°F TO 150°F (-18°C TO 65°C)                                                                                 |                                                                                      |
| HUMIDITY                  | 5% to 90% non-condensing                                                                                     |                                                                                      |
|                           | IP 54                                                                                                        |                                                                                      |
| INGRESS                   |                                                                                                              | P 54                                                                                 |