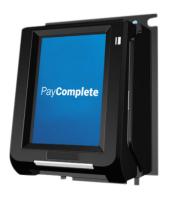

3.5" Full-Color Touchscreen

UPT-B Combo Card Reader/Bill Validator Bezel

UPT-F Card Reader

| User Engagement           |                                                                                                              |                                                                                      |
|---------------------------|--------------------------------------------------------------------------------------------------------------|--------------------------------------------------------------------------------------|
| DISPLAY                   | <b>UPT-B</b> 2.8" High Brightness, Full-Color TFT Resolution: 320 x 240 Pixels                               | <b>UPT-F</b><br>3.5" High Brightness, Full-Color TFT<br>Resolution: 480 x 320 Pixels |
| INPUT                     | Capacitive Touch (Pin on Touch Capable)                                                                      |                                                                                      |
| AUDIO                     | Mono Speaker for Prompts and Alerts                                                                          |                                                                                      |
|                           | Payment Support                                                                                              |                                                                                      |
| INTERFACES                | Magnetic Stripe, Contactless, Contact                                                                        |                                                                                      |
| CONTACTLESS BRAND SUPPORT | VISA PayWave, Mastercard PayPass, AMEX ExpressPay, Discover D-PAS,<br>Interac Flash, J-Speedy, UnionPay UICS |                                                                                      |
| OTHER CARDS               | MiFARE, DESFIRE, FeliCa                                                                                      |                                                                                      |
| MOBILE WALLET             | Google Pay, Google SmartTap, Apple Pay, Apple VAS, Samsung Pay                                               |                                                                                      |
| BILL VALIDATOR            | UPT-B Integrates with bill validators in any self-service environment                                        | UPT-F<br>N/A                                                                         |
|                           | Communication                                                                                                |                                                                                      |
| CELLULAR                  | 4G Modem w/ Fallback                                                                                         |                                                                                      |
| NETWORK                   | Ethernet                                                                                                     |                                                                                      |
| VENDING                   | MDB & DEX                                                                                                    |                                                                                      |
| OTHER                     | USB, RS232, Bluetooth                                                                                        |                                                                                      |
|                           | Regulatory & Certification                                                                                   | ns                                                                                   |
| REGULATORY                | CE, FCC, UL, RoHS                                                                                            |                                                                                      |
| CERTIFICATIONS            | PCI PTS 5.x, EMV L1/L2                                                                                       |                                                                                      |
|                           | Environmental                                                                                                |                                                                                      |
| POWER SUPPLY              | 9 to 45V DC                                                                                                  |                                                                                      |
| TEMPERATURE               | 0°F TO 150°F (-18°C TO 65°C)                                                                                 |                                                                                      |
| HUMIDITY                  | 5% to 90% non-condensing                                                                                     |                                                                                      |
|                           | IP 54                                                                                                        |                                                                                      |
| INGRESS                   |                                                                                                              | P 54                                                                                 |